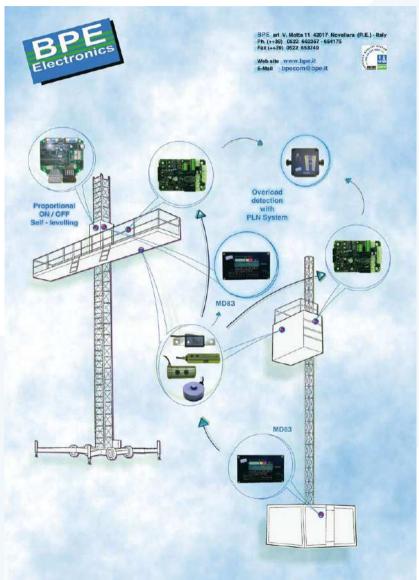

ion with enhanced operator safety



#### **Product Range**



COMPLETE CONTROL SYSTEMS



PROGRAMMABLE ELECTRONIC MODULES









# Complete Contol Management





#### **Product Range**



## **POSITION SENSORS**

Angle sensors
Tilt sensors
Length sensors



### PRESSURE SENSORS



#### **Product Range**



## **LOAD SENSORS**



# SINGLE PURPOSE MODULES

Self leveling Valve management Overload control



## **BPE & BFP**



Proportional bankable valves



# **BPE & BFP**





#### **Quality and Certification**



BPE products are in compliance with all safety and quality rules **EN13849-1** 







#### **Aerial Platform**















#### **Aerial Platform**











## Mobile Crane

















#### **Truck Crane**











#### Construction



#### **Tower Crane**













#### Marine

#### **Marine Crane**







# THANK YOU!