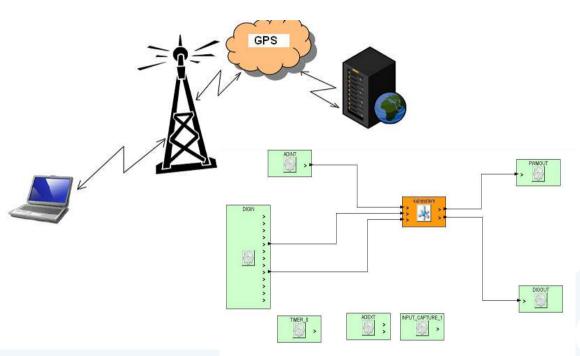

#### Brevini Fluid Power Overview

Brevini Fluid Power was established in 2003 in Reggio Emilia where there is the headquarter.

Brevini Fluid Power is among the top manufacturers in Italy of hydraulic components and is an important player in Europe and in the world thanks to its large range of products.





## **BPE FOCUS**

Product customization

Software Customization

### **MISSION**

Optimize machine operation with enhanced operator safety



#### **Product Range**



COMPLETE CONTROL SYSTEMS



PROGRAMMABLE ELECTRONIC MODULES









# Complete Contol Management





#### **Product Range**



## **POSITION SENSORS**

Angle sensors
Tilt sensors
Length sensors



### PRESSURE SENSORS



#### **Product Range**



## **LOAD SENSORS**



# SINGLE PURPOSE MODULES

Self leveling Valve management Overload control



## **BPE & BFP**



Proportional bankable valves



# **BPE & BFP**





#### **Quality and Certification**



BPE products are in compliance with all safety and quality rules **EN13849-1** 







#### **Aerial Platform**















#### **Aerial Platform**











## Mobile Crane

















#### **Truck Crane**











#### Construction



#### **Tower Crane**













#### Marine

#### **Marine Crane**







# THANK YOU!