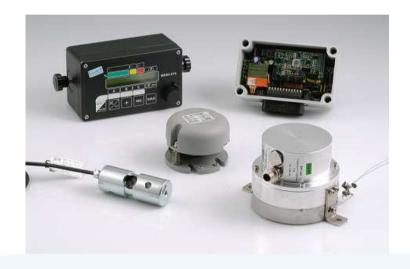

## **POSITION SENSORS**

Angle sensors
Tilt sensors
Length sensors

### PRESSURE SENSORS

## **LOAD SENSORS**