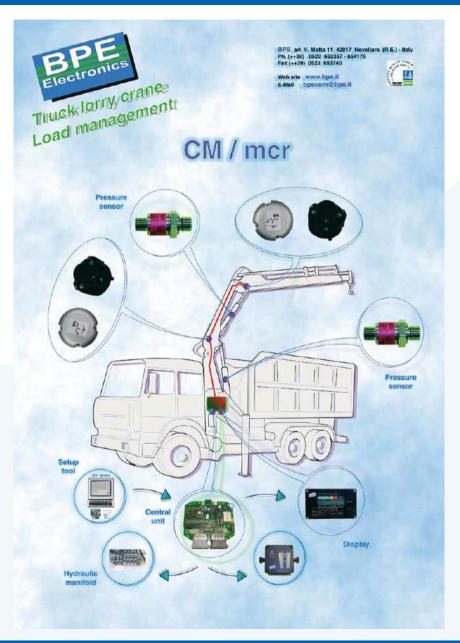

Customization

### **MISSION**

Optimize machine operation with enhanced operator safety



#### **Product Range**



COMPLETE CONTROL SYSTEMS



PROGRAMMABLE ELECTRONIC MODULES









# Complete Contol Management





#### **Product Range**



## **POSITION SENSORS**

Angle sensors
Tilt sensors
Length sensors



### PRESSURE SENSORS



#### **Product Range**



## **LOAD SENSORS**



# SINGLE PURPOSE MODULES

Self leveling Valve management Overload control



## **BPE & BFP**



Proportional bankable valves



# **BPE & BFP**





#### **Quality and Certification**



BPE products are in compliance with all safety and quality rules **EN13849-1** 







#### **Aerial Platform**















#### **Aerial Platform**











## Mobile Crane

















#### **Truck Crane**











#### Construction



#### **Tower Crane**













#### Marine

#### **Marine Crane**







# THANK YOU!