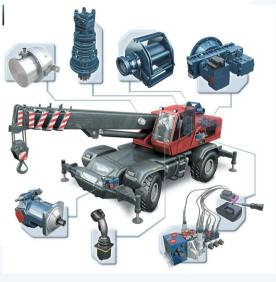

#### Brevini Fluid Power Overview

Brevini Fluid Power was established in 2003 in Reggio Emilia where there is the headquarter.

Brevini Fluid Power is among the top manufacturers in Italy of hydraulic components and is an important player in Europe and in the world thanks to its large range of products.





## **BPE FOCUS**

Product customization

Software Customization

### **MISSION**

Optimize machine operation with enhanced operator safety



#### **Product Range**



COMPLETE CONTROL SYSTEMS



PROGRAMMABLE ELECTRONIC MODULES









# Complete Contol Management





#### **Product Range**



## **POSITION SENSORS**

Angle sensors
Tilt sensors
Length sensors



### PRESSURE SENSORS



#### **Product Range**



## **LOAD SENSORS**



# SINGLE PURPOSE MODULES

Self leveling Valve management Overload control



## **BPE & BFP**



Proportional bankable valves



# **BPE & BFP**





#### **Quality and Certification**



BPE products are in compliance with all safety and quality rules **EN13849-1** 







#### **Aerial Platform**















#### **Aerial Platform**











## Mobile Crane

















#### **Truck Crane**











#### Construction



#### **Tower Crane**













#### Marine

#### **Marine Crane**







# THANK YOU!