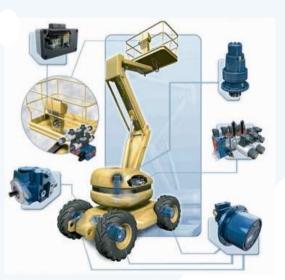

#### Brevini Fluid Power Overview

Brevini Fluid Power was established in 2003 in Reggio Emilia where there is the headquarter.

Brevini Fluid Power is among the top manufacturers in Italy of hydraulic components and is an important player in Europe and in the world thanks to its large range of products.





## **BPE FOCUS**

Product customization

Software Customization

### **MISSION**

Optimize machine operation with enhanced operator safety



#### **Product Range**



COMPLETE CONTROL SYSTEMS



PROGRAMMABLE ELECTRONIC MODULES









# Complete Contol Management





#### **Product Range**



## **POSITION SENSORS**

Angle sensors
Tilt sensors
Length sensors



### PRESSURE SENSORS



#### **Product Range**



## **LOAD SENSORS**



# SINGLE PURPOSE MODULES

Self leveling Valve management Overload control



## **BPE & BFP**



Proportional bankable valves



# **BPE & BFP**





#### **Quality and Certification**



BPE products are in compliance with all safety and quality rules **EN13849-1** 







#### **Aerial Platform**















#### **Aerial Platform**











## Mobile Crane

















#### **Truck Crane**











#### Construction



#### **Tower Crane**













#### Marine

#### **Marine Crane**







# THANK YOU!