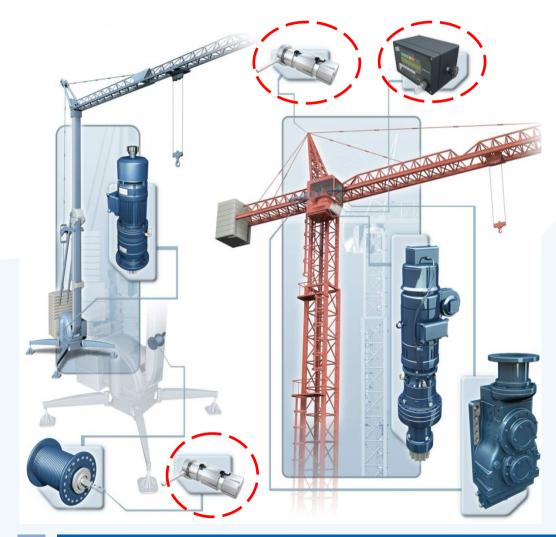

ION**

Optimize machine operation with enhanced operator safety



#### **Product Range**



COMPLETE CONTROL SYSTEMS



PROGRAMMABLE ELECTRONIC MODULES









# Complete Contol Management





#### **Product Range**



## **POSITION SENSORS**

Angle sensors
Tilt sensors
Length sensors



### PRESSURE SENSORS



#### **Product Range**



## **LOAD SENSORS**



# SINGLE PURPOSE MODULES

Self leveling Valve management Overload control



## **BPE & BFP**



Proportional bankable valves



# **BPE & BFP**





#### **Quality and Certification**



BPE products are in compliance with all safety and quality rules **EN13849-1** 







#### **Aerial Platform**















#### **Aerial Platform**











## Mobile Crane

















#### **Truck Crane**











#### Construction



#### **Tower Crane**













#### Marine

#### **Marine Crane**







# THANK YOU!