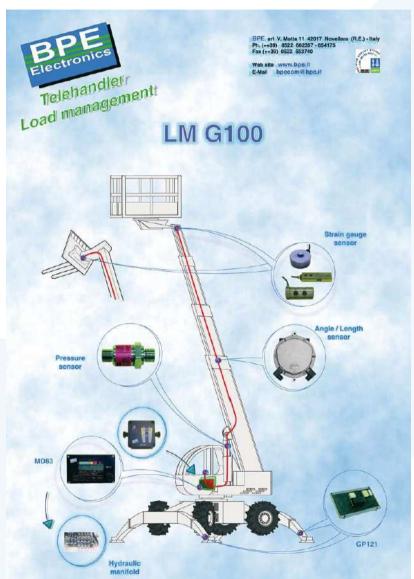

oducts.





## **BPE FOCUS**

Product customization

Software Customization

### **MISSION**

Optimize machine operation with enhanced operator safety



#### **Product Range**



COMPLETE CONTROL SYSTEMS



PROGRAMMABLE ELECTRONIC MODULES









# Complete Contol Management





#### **Product Range**



## **POSITION SENSORS**

Angle sensors
Tilt sensors
Length sensors



### PRESSURE SENSORS



#### **Product Range**



## **LOAD SENSORS**



# SINGLE PURPOSE MODULES

Self leveling Valve management Overload control



## **BPE & BFP**



Proportional bankable valves



# **BPE & BFP**





#### **Quality and Certification**



BPE products are in compliance with all safety and quality rules **EN13849-1** 







#### **Aerial Platform**















#### **Aerial Platform**











## Mobile Crane

















#### **Truck Crane**











#### Construction



#### **Tower Crane**













#### Marine

#### **Marine Crane**







# THANK YOU!