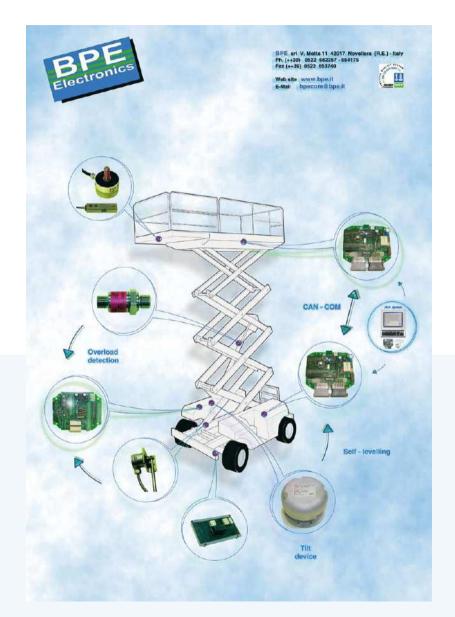

products.





## **BPE FOCUS**

Product customization

Software Customization

### **MISSION**

Optimize machine operation with enhanced operator safety



#### **Product Range**



COMPLETE CONTROL SYSTEMS



PROGRAMMABLE ELECTRONIC MODULES









# Complete Contol Management





#### **Product Range**



## **POSITION SENSORS**

Angle sensors
Tilt sensors
Length sensors



### PRESSURE SENSORS



#### **Product Range**



## **LOAD SENSORS**



# SINGLE PURPOSE MODULES

Self leveling Valve management Overload control



## **BPE & BFP**



Proportional bankable valves



# **BPE & BFP**





#### **Quality and Certification**



BPE products are in compliance with all safety and quality rules **EN13849-1** 







#### **Aerial Platform**















#### **Aerial Platform**











## Mobile Crane

















#### **Truck Crane**











#### Construction



#### **Tower Crane**













#### Marine

#### **Marine Crane**







# THANK YOU!