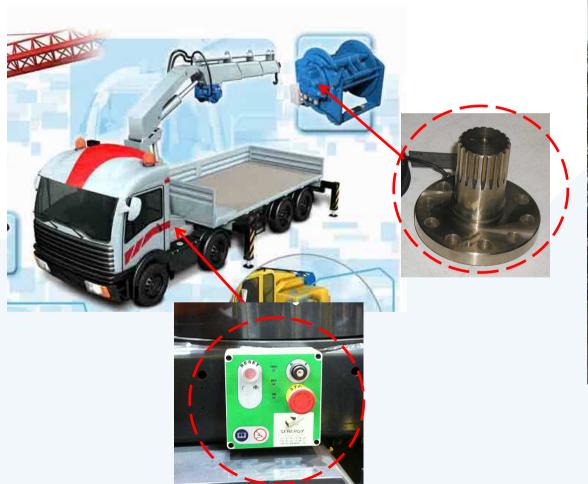

uct customization

Software Customization

### **MISSION**

Optimize machine operation with enhanced operator safety



#### **Product Range**



COMPLETE CONTROL SYSTEMS



PROGRAMMABLE ELECTRONIC MODULES









# Complete Contol Management





#### **Product Range**



## **POSITION SENSORS**

Angle sensors
Tilt sensors
Length sensors



### PRESSURE SENSORS



#### **Product Range**



## **LOAD SENSORS**



# SINGLE PURPOSE MODULES

Self leveling Valve management Overload control



## **BPE & BFP**



Proportional bankable valves



# **BPE & BFP**





#### **Quality and Certification**



BPE products are in compliance with all safety and quality rules **EN13849-1** 







#### **Aerial Platform**















#### **Aerial Platform**











## Mobile Crane

















#### **Truck Crane**











#### Construction



#### **Tower Crane**













#### Marine

#### **Marine Crane**







# THANK YOU!