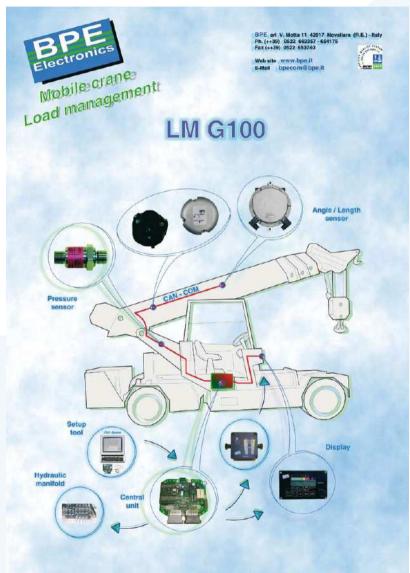

Product customization

Software Customization

### **MISSION**

Optimize machine operation with enhanced operator safety



#### **Product Range**



COMPLETE CONTROL SYSTEMS



PROGRAMMABLE ELECTRONIC MODULES









# Complete Contol Management





#### **Product Range**



## **POSITION SENSORS**

Angle sensors
Tilt sensors
Length sensors



### PRESSURE SENSORS



#### **Product Range**



## **LOAD SENSORS**



# SINGLE PURPOSE MODULES

Self leveling Valve management Overload control



## **BPE & BFP**



Proportional bankable valves



# **BPE & BFP**





#### **Quality and Certification**



BPE products are in compliance with all safety and quality rules **EN13849-1** 







#### **Aerial Platform**















#### **Aerial Platform**











## Mobile Crane

















#### **Truck Crane**











#### Construction



#### **Tower Crane**













#### Marine

#### **Marine Crane**







# THANK YOU!