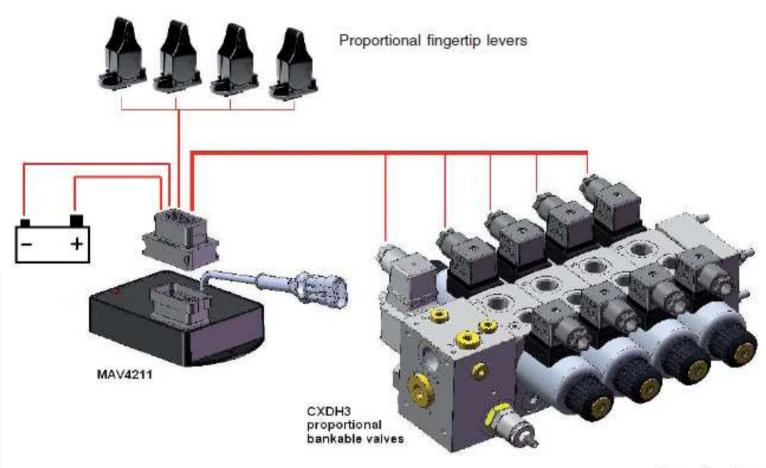

id Power was established in 2003 in Reggio Emilia where there is the headquarter.

Brevini Fluid Power is among the top manufacturers in Italy of hydraulic components and is an important player in Europe and in the world thanks to its large range of products.





## **BPE FOCUS**

Product customization

Software Customization

### **MISSION**

Optimize machine operation with enhanced operator safety



#### **Product Range**



COMPLETE CONTROL SYSTEMS



PROGRAMMABLE ELECTRONIC MODULES









# Complete Contol Management





#### **Product Range**



## **POSITION SENSORS**

Angle sensors
Tilt sensors
Length sensors



### PRESSURE SENSORS



#### **Product Range**



## **LOAD SENSORS**



# SINGLE PURPOSE MODULES

Self leveling Valve management Overload control



## **BPE & BFP**



Proportional bankable valves



# **BPE & BFP**





#### **Quality and Certification**



BPE products are in compliance with all safety and quality rules **EN13849-1** 







#### **Aerial Platform**















#### **Aerial Platform**











## Mobile Crane

















#### **Truck Crane**











#### Construction



#### **Tower Crane**













#### Marine

#### **Marine Crane**







# THANK YOU!