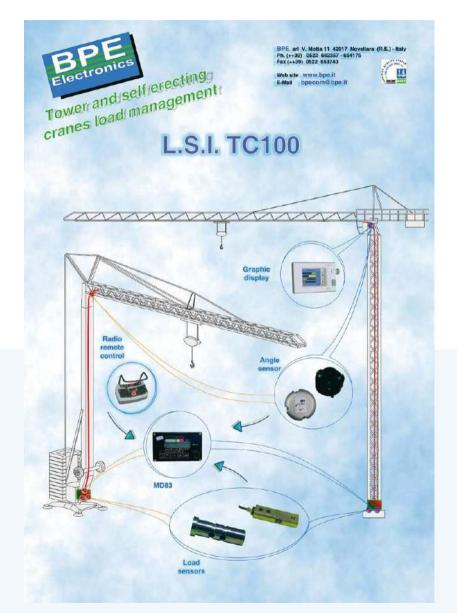

ation with enhanced operator safety



#### **Product Range**



COMPLETE CONTROL SYSTEMS



PROGRAMMABLE ELECTRONIC MODULES









# Complete Contol Management





#### **Product Range**



## **POSITION SENSORS**

Angle sensors
Tilt sensors
Length sensors



### PRESSURE SENSORS



#### **Product Range**



## **LOAD SENSORS**



# SINGLE PURPOSE MODULES

Self leveling Valve management Overload control



## **BPE & BFP**



Proportional bankable valves



# **BPE & BFP**





#### **Quality and Certification**



BPE products are in compliance with all safety and quality rules **EN13849-1** 







#### **Aerial Platform**















#### **Aerial Platform**











## Mobile Crane

















#### **Truck Crane**











#### Construction



#### **Tower Crane**













#### Marine

#### **Marine Crane**







# THANK YOU!