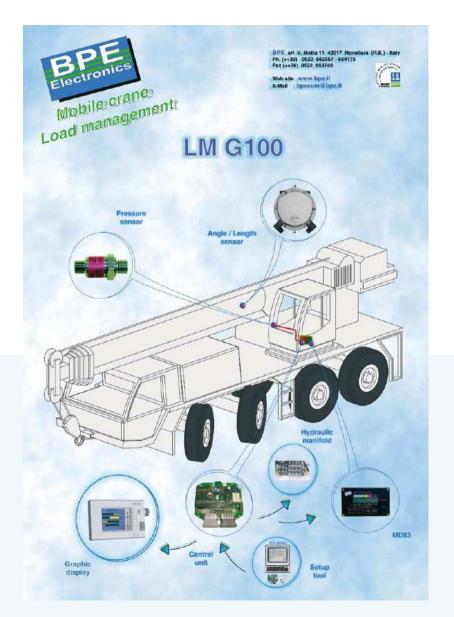

**

Product customization

Software Customization

### **MISSION**

Optimize machine operation with enhanced operator safety



#### **Product Range**



COMPLETE CONTROL SYSTEMS



PROGRAMMABLE ELECTRONIC MODULES









# Complete Contol Management





#### **Product Range**



## **POSITION SENSORS**

Angle sensors
Tilt sensors
Length sensors



### PRESSURE SENSORS



#### **Product Range**



## **LOAD SENSORS**



# SINGLE PURPOSE MODULES

Self leveling Valve management Overload control



## **BPE & BFP**



Proportional bankable valves



# **BPE & BFP**





#### **Quality and Certification**



BPE products are in compliance with all safety and quality rules **EN13849-1** 







#### **Aerial Platform**















#### **Aerial Platform**











## Mobile Crane

















#### **Truck Crane**











#### Construction



#### **Tower Crane**













#### Marine

#### **Marine Crane**







# THANK YOU!